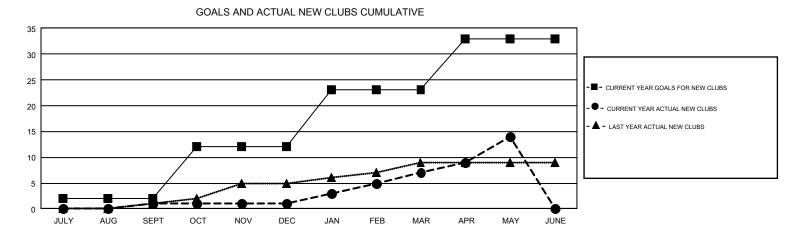

## GMT Constitutional Area 2

REPORT DOES NOT INCLUDE CLUBS IN UNDISTRICTED AREAS.

| Clubs<br>RESULTS FOR 2016-2017 |    |   |    | Members<br>RESULTS FOR 2016-2017 |      |       |       |  |
|--------------------------------|----|---|----|----------------------------------|------|-------|-------|--|
|                                |    |   |    |                                  |      |       |       |  |
| JULY/AUG/SEPT                  | 2  | 1 | 11 | JULY/AUG/SEPT                    | -395 | 518   | 1,373 |  |
| OCT/NOV/DEC                    | 10 | 0 | 8  | OCT/NOV/DEC                      | 599  | 1,075 | 1,258 |  |
| JAN/FEB/MAR                    | 11 | 6 | 4  | JAN/FEB/MAR                      | 516  | 1,153 | 950   |  |
| APR/MAY/JUNE                   | 10 | 7 | 1  | APR/MAY/JUNE                     | 365  | 821   | 606   |  |